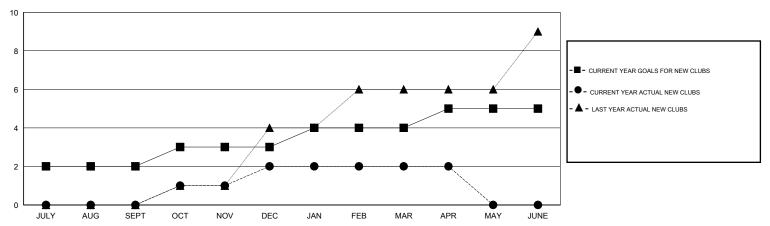

| 60                 | 36                                  | 28                 | 8                |
| OCT/NOV/DEC   | 1                | 2                 | 0                | 2                | OCT/NOV/DEC           | 40                 | 130                                 | 66                 | 64               |
| JAN/FEB/MAR   | 1                | 0                 | 0                | 0                | JAN/FEB/MAR           | 30                 | 55                                  | 28                 | 27               |
| APR/MAY/JUNE  | 1                | 0                 | 0                | 0                | APR/MAY/JUNE          | 25                 | 20                                  | 30                 | -10              |

#### GOALS AND ACTUAL NEW CLUBS CUMULATIVE



#### GOALS AND ACTUAL MEMBERS CUMULATIVE



| DROPPED CLUBS: 0  DROPPED MEMBERS |            | 29 CLUBS OF 45 ADDED 1 OR MORE NEW MEMBERS | GENDER DISTRIBU<br>MALE<br>FEMALE     | TION<br>933 (53.62%)<br>807 (46.38%) |            |
|-----------------------------------|------------|--------------------------------------------|---------------------------------------|--------------------------------------|------------|
| DECEASED CLUB CANCELLED           | 4 0        | CLICK HERE FOR HEALTH ASSESSMENT DATA      | FAMILY UNIT MEMBERS HEAD OF HOUSEHOLD |                                      | 858<br>350 |
| OTHER<br>TOTAL                    | 148<br>152 |                                            | NON-HEAD OF HOUSEHOL                  | 508                                  |            |