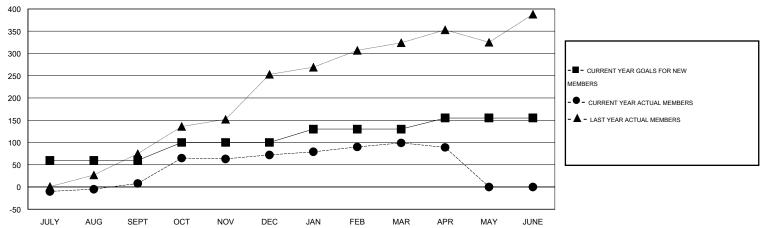

#### GOALS AND ACTUAL MEMBERS CUMULATIVE

| DROPPED CLUBS: 0  DROPPED MEMBERS |            | 29 CLUBS OF 45 ADDED 1 OR MORE NEW MEMBERS | GENDER DISTRIBU<br>MALE<br>FEMALE     | TION<br>933 (53.62%)<br>807 (46.38%) |            |
|-----------------------------------|------------|--------------------------------------------|---------------------------------------|--------------------------------------|------------|
| DECEASED CLUB CANCELLED           | 4 0        | CLICK HERE FOR HEALTH ASSESSMENT DATA      | FAMILY UNIT MEMBERS HEAD OF HOUSEHOLD |                                      | 858<br>350 |
| OTHER<br>TOTAL                    | 148<br>152 |                                            | NON-HEAD OF HOUSEHOL                  | 508                                  |            |